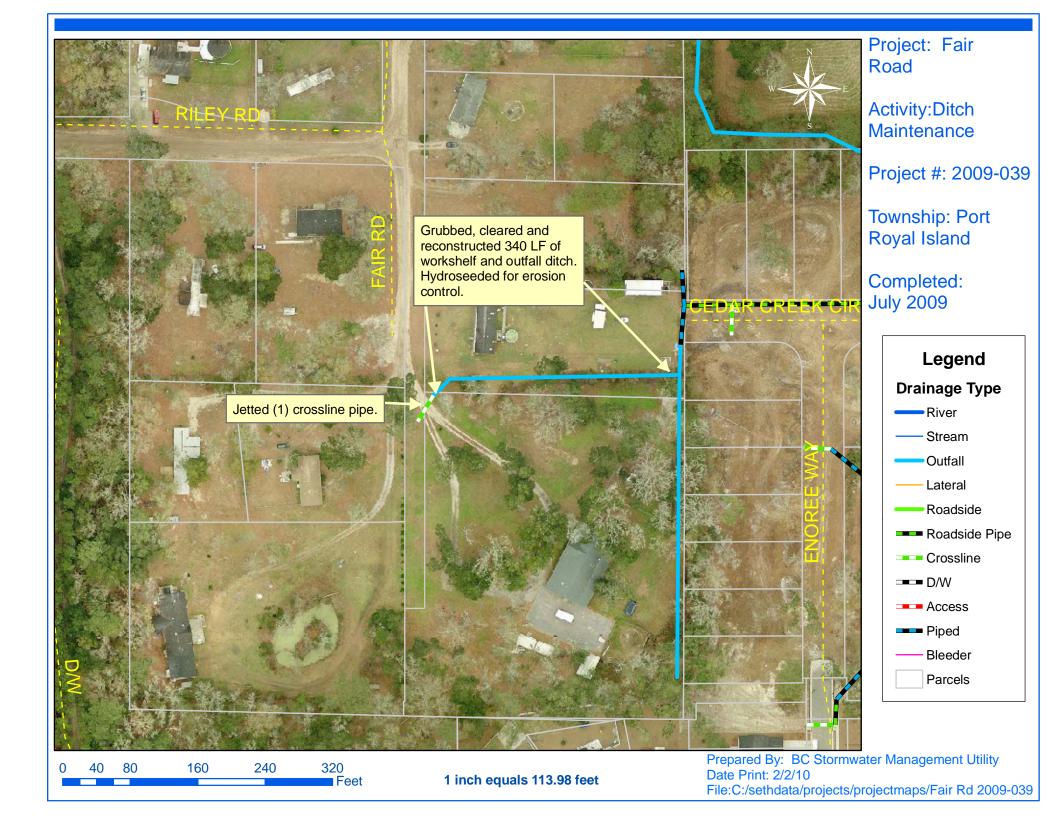

## Beaufort County Public Works Stormwater Infrastructure

**Project Summary** 

Project Summary: Fair Road

Project #: 2009-039 Completed: Jul-09

Narrative Description of Project:

Grubbed ,cleared and reconstructed 340 L.F. of workshelf and outfall ditch. Jetted (1) crossline pipe. Hydroseeded for erosion control.